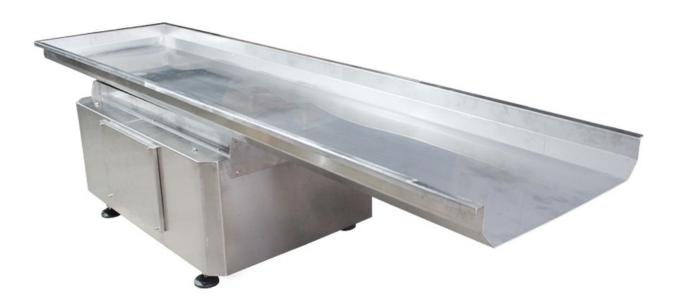

## **ADM Fastback Motion Conveyor**

## The ADM-HMC Series Horizontal Motion

Conveyor is a free standing machine applicable to products that are easily broken, easy separated and coated with flavouring such as baked foods, snack food, potato chips, frozen food, confectionery that require gentle motion conveying. It has adjustable speeds and the chute length is custom made to suit.

## ADM-HMC Series Features:

- Stainless steel construction
- Horizontal motion
- Adjustable speeds
- Chute length to suit
- Easy access for cleaning
- Custom made to suit
- Free standing

| Model         | ADM-HMC                          |
|---------------|----------------------------------|
| Туре          | Fastback Motion Conveyor         |
| Conveyor Size | Custom made to suit              |
| Speed         | 3 speed or Variable speed option |
| Feeder length | 2100mm or Custom length          |
| Power supply  | 240V 50Hz 0.75kW- 3.0kW          |