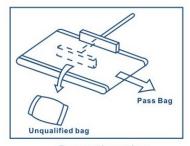

Pneumatic pusher

Arm-reject

Air blowing

| Model           | ADM-CW1000          | ADM-CW2000       |
|-----------------|---------------------|------------------|
| Weighing range  | 10-1000g            | 10-2000g         |
| Weighing speed  | 80ppm               | 80ppm            |
| Product size    | 350L, 220W, 120H    | 350L, 300W, 120H |
| Weigh belt size | 420L, 220W          | 420L, 300W       |
| Graduation min  | 0.1g                | 0.1g             |
| Accuracy        | <u>+</u> 1g         | <u>+</u> 1g      |
| Preset programs | 10                  | 10               |
| Reject method   | Refer above diagram |                  |
| Power supply    | 240V, 400W          | 240V, 400W       |