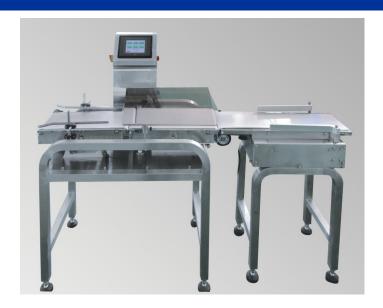

## **ADM Checkweigher**

## Feature:

- · Stainless Steel Construction
- Automatic program settings
- · Production records save onboard
- · PLC control system
- HMI Touch screen 5.7"

- Belt tracking
- User friendly
- · Optional reject systems as shown below
- · Optional Record printing