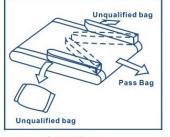

Pneumatic pusher

Arm-reject

Air blowing

| Model           | ADM-CW1000          | ADM-CW2000       |
|-----------------|---------------------|------------------|
| Weighing range  | 10-1000g            | 10-2000g         |
| Weighing speed  | 80ppm               | 80ppm            |
| Product size    | 350L, 220W, 120H    | 350L, 300W, 120H |
| Weigh belt size | 420L, 220W          | 420L, 300W       |
| Graduation min  | 0.1g                | 0.1g             |
| Accuracy        | <u>+</u> 1g         | <u>+</u> 1g      |
| Preset programs | 10                  | 10               |
| Reject method   | Refer above diagram |                  |
| Power supply    | 240V, 400W          | 240V, 400W       |