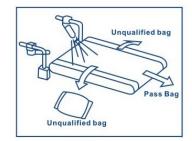

Pneumatic pusher

Arm-reject

Air blowing

| Model           | ADM-CW1000          | ADM-CW2000       |
|-----------------|---------------------|------------------|
| Weighing range  | 10-1000g            | 10-2000g         |
| Weighing speed  | 80ppm               | 80ppm            |
| Product size    | 350L, 220W, 120H    | 350L, 300W, 120H |
| Weigh belt size | 420L, 220W          | 420L, 300W       |
| Graduation min  | 0.1g                | 0.1g             |
| Accuracy        | <u>+</u> 1g         | <u>+</u> 1g      |
| Preset programs | 10                  | 10               |
| Reject method   | Refer above diagram |                  |
| Power supply    | 240V, 400W          | 240V, 400W       |