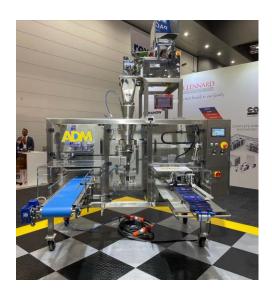

#### **Vertical Form Fill and Seal Machine**

Model: ADM-C260 CONTINUOUS MOTION

Models Available: C260, X240, H390, Q510, W400

Products packed: SNACKS, CONFECIONARY,

Bag Type: PILLOW, BLOCK BOTTOM Bag Size: Up to 260mm (550 max web)

Speed: UP TO 180 PPM

Power Supply: 415V, 50Hz, 5.5kW Air Consumption: 0.3 m³/min 0.6MPa

FEATURE:

Panasonic PLC & HMI

Panasonic Servo motors and Drivers SMC. SICK, OMRON, SCHNEIDER

CLICK HERE TO READ MORE. & DOWNLOAD BROCHURE