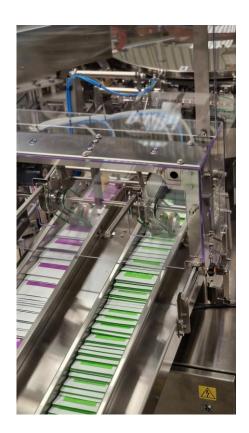

# **Twin Rotary Pouch Filling Machine**

Model: ADM-NR8ST20

Models Available: Simplex 6, 8, 10 stages, Twin 8, 9 stages

Bag Type: PILLOW, QUADSEAL FLAT BOTTOM, DOY

Bag Size: 90-200W, 160-350H, up to 100D

Speed: UP TO 60-80 PPM

Power Supply: 415V, 50Hz, 5.5kW Air Consumption: 1.0 m³/min 0.6MPa

FEATURE:

LS PLC & Proface HMI (Allen Bradley option)

CLICK HERE TO READ MORE., WATCH VIDEO & DOWNLOAD BROCHURE