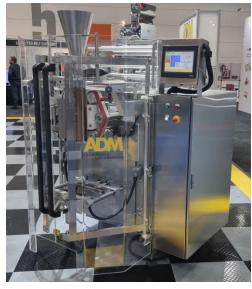

## **Inline Pouch Filling Machine**

Model: ADM-XD20 c/w 2 HEAD LINEAR WEIGHER (15Litre)

 ${\tt Bag\ Type: PILLOW,\ QUADSEAL\ FLAT\ BOTTOM,\ DOY}$ 

Bag Size: 200-360W, 300-500L, up to 120D

Speed: UP TO 15 PPM

Power Supply: 415V, 50Hz, 4.2kW Air Consumption: 0.4 m³/min 0.6MPa Dimension: 3450Lx1900Wx2000H

CLICK HERE TO READ MORE., WATCH VIDEO & DOWNLOAD BROCHURE