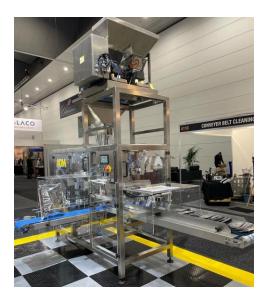

## **Inline Pouch Filling Machine**

Model: ADM-DP30 c/w 2 HEAD LINEAR WEIGHER & PRINTER

Models Available: DP30, DP31, DP32

Bag Type: PILLOW, QUADSEAL FLAT BOTTOM, DOY

Bag Size: 100-250W, 140-400L, up to 120D

Speed: UP TO 25 PPM

Power Supply: 415V, 50Hz, 4.2kW Air Consumption: 0.5 m<sup>3</sup>/min 0.6MPa

Dimension: 2160Lx1920Wx1650H (return) 3150x1920x1650 (Inline)
CLICK HERE TO READ MORE., WATCH VIDEO & DOWNLOAD BROCHURE