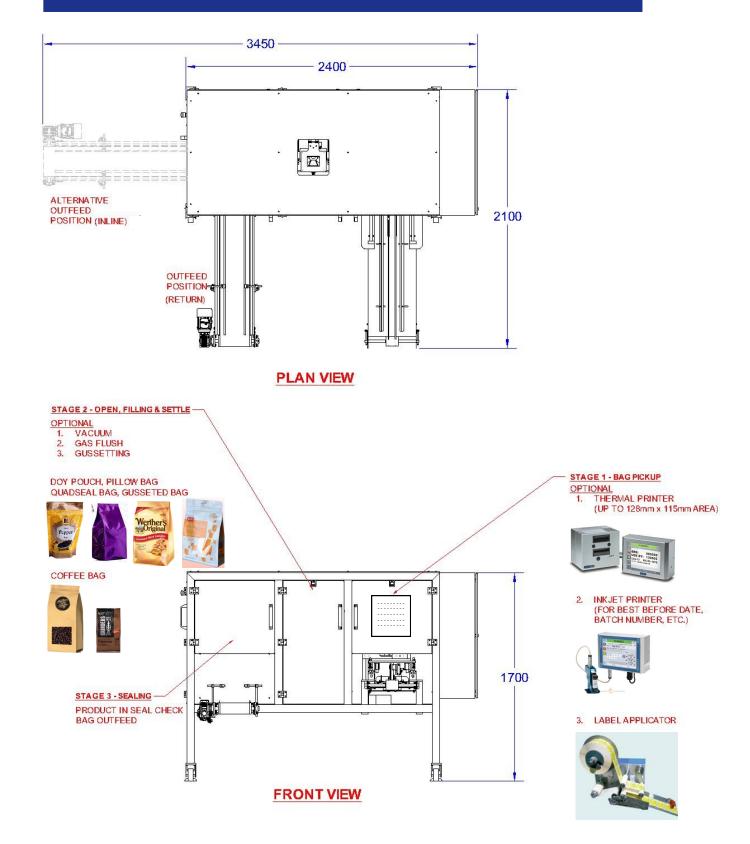

### Suitable to pack

### Optional Printer

•

Gas flushing

Labeller

- Rice, Grain Dried fruit and Nuts
- Frozen Foods
- Cereal
- Confectionary
- Organic foods
- Coffee

| Model        | ADM-DP30 DRY POUCH                                      | ADM-DP31 COFFEE GUSSET POUCH       | ADM-DP32 POWDER POUCH               |
|--------------|---------------------------------------------------------|------------------------------------|-------------------------------------|
| Bag Style    | Flat , Doy, Quadseal & flat bottoms                     | Gusseted , Quadseal & flat bottoms | Flat , Doy, Quadseal & flat bottoms |
| Bag Size     | 100-250(W) x 200-400(L) x 100(D)                        | 250gram, 500gram, 1kg              | 100-250(W) x 140-400(L) x 100(D)    |
| Speed        | Up to 24 BPM                                            | Up to 15 BPM                       | Up to 24 BPM                        |
| Power Supply | 415V 50Hz 2.5kW                                         |                                    |                                     |
| Air Pressure | 0.5m <sup>3</sup> /min 0.6MPa (dry air)                 |                                    |                                     |
| Dimensions   | 2400x2100x1700 (return), 3450x2100x1700 (inline ) WxDxH |                                    |                                     |

## ADM Packaging Automation P/L

29-31 Northgate Drive, Thomastown, Vic, 3074, Australia Ph: 03 9484 8791 Email: info@admpa.com.au Website: www.admpa.com.au

Innovation in Flexible Packaging