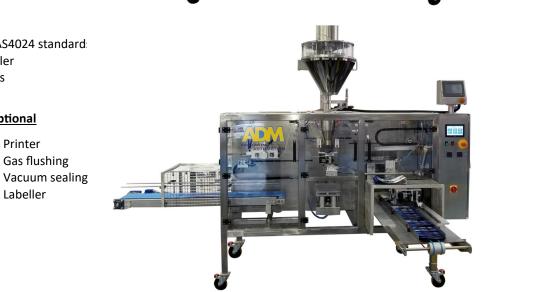

# **ADM-DP3 Series Pouch Filling Machines**

The ADM-DP30 is engineered and built to local standards. This machine is the next step up from an entry level pouch packing machine in terms of packing speed. Easily configurable for various pouch styles, with an infeed system allowing mutliple bag sizes. Multiple conveyor orientations means this machine is ready for any plant layout. A single operator can comfortably run this machine with all human interactions at waist to head height level.

#### **Features**

- Stainless steel construction •
- Anodised Aluminium parts
- Panasonic PLC
- Panasonic HMI Touch screen
- Automatic bag infeed drive
- Bag support and shaker •
- **Robust components** •
- Automatic program setup •
- Quick changeover •
- Guarding and interlocks to AS4024 standard •
- Omron temperature controller
- Schneider motion controllers

### Optional Printer

•

Gas flushing

Labeller

- Rice, Grain Dried fruit and Nuts
- Frozen Foods
- Cereal
- Confectionary
- Organic foods
- Coffee

| Model        | ADM-DP30 DRY POUCH                                      | ADM-DP31 COFFEE GUSSET POUCH       | ADM-DP32 POWDER POUCH               |
|--------------|---------------------------------------------------------|------------------------------------|-------------------------------------|
| Bag Style    | Flat , Doy, Quadseal & flat bottoms                     | Gusseted , Quadseal & flat bottoms | Flat , Doy, Quadseal & flat bottoms |
| Bag Size     | 100-250(W) x 200-400(L) x 100(D)                        | 250gram, 500gram, 1kg              | 100-250(W) x 140-400(L) x 100(D)    |
| Speed        | Up to 24 BPM                                            | Up to 15 BPM                       | Up to 24 BPM                        |
| Power Supply | 415V 50Hz 2.5kW                                         |                                    |                                     |
| Air Pressure | 0.5m <sup>3</sup> /min 0.6MPa (dry air)                 |                                    |                                     |
| Dimensions   | 2400x2100x1700 (return), 3450x2100x1700 (inline ) WxDxH |                                    |                                     |